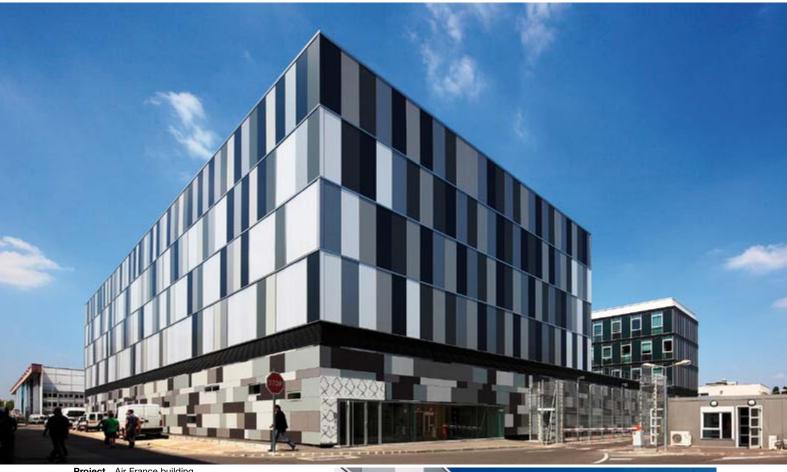

- \_multiple shades of grey loosen up large surfaces
- \_horizontal segmentation with appropriate optional profiles
- \_combines with all common subconstructions

Project\_Air France building Country\_France Design\_Agence Valero Gadan Images\_Patrick P. Muller Decors\_0070 NT, 0074 NT, 0075 NT