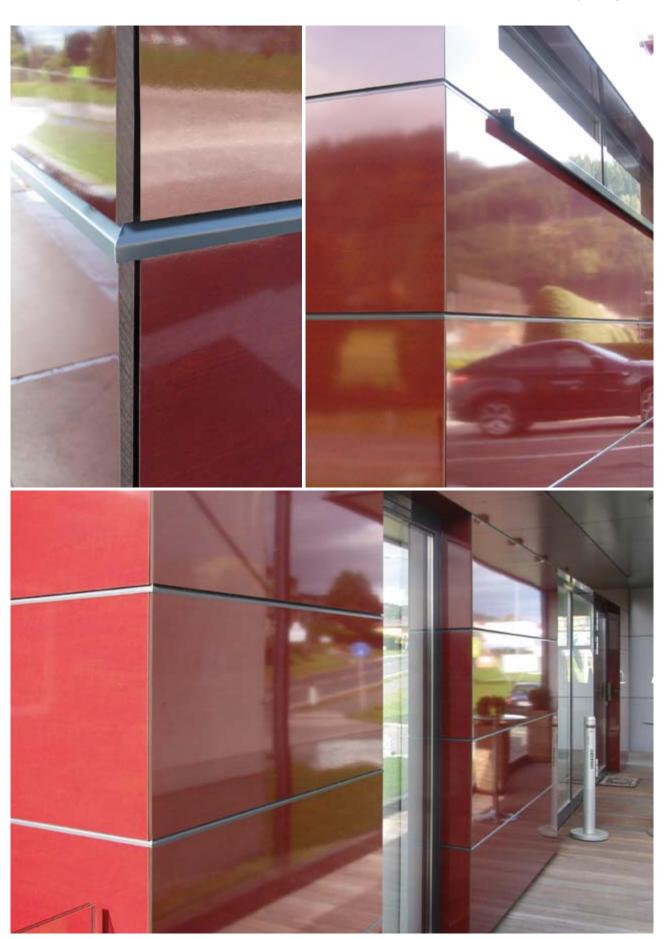

#### Peak performance.

Upliftingly beautiful and perfectly formed. It's how every entrepreneur would like his business's entrance to be. With the appropriate colour accents in the right places, Max Exterior facades energise the shopping experience.

Project\_Wissol petrol station, "Smart" Market, Akhaltsikhe Country\_Georgian Republic

Design\_Architect Tengiz Kvantaliani, Studio ARCI Realisation\_Eurofasad Ltd. Decors\_0706 NT, 0736 NT

- \_environmentally friendly production of Max Exterior panels
- \_long-lasting and maintenance-free
- \_FSC and PEFC-certified