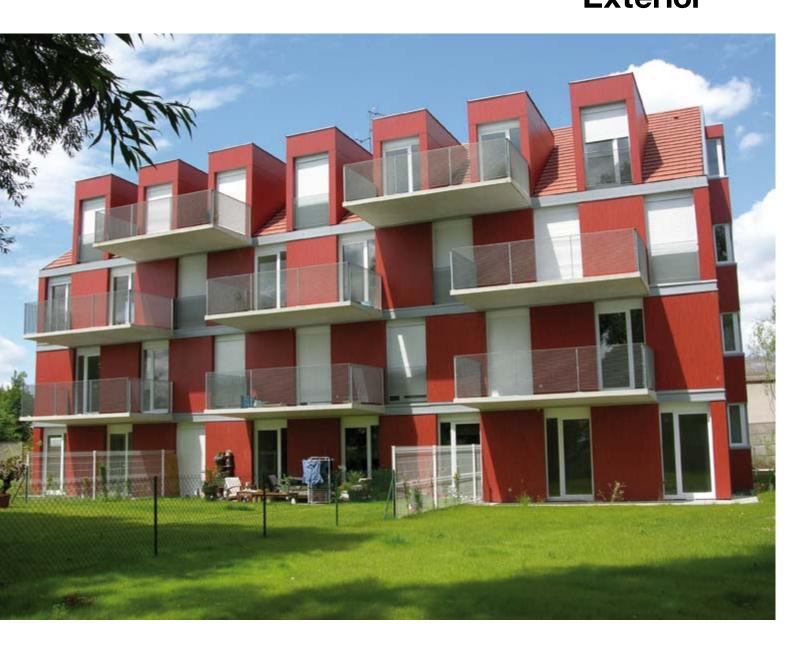

- \_lower energy costs
- \_perfectly suited for restoring and expanding older buildings
- \_ideal building biology thanks to rear-ventilation of the facade

Project\_Residential building Pontons
Country\_France
Design\_Atelier BNA, B. Nicolas & G. Mercier Architects
Decor\_0168 NT

Up, up, and away!
Who says that one can only use Max Exterior for a facade?
From a building's base to its balconies, from facades and roof parapets to roof soffits, Max Exterior cuts a fine figure anywhere it is used.
Including in roofs crowned by dormers.