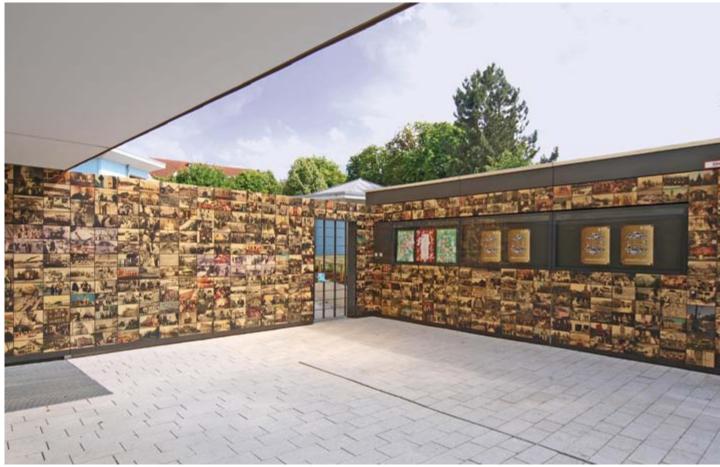

## Compact Exterior

Project\_Museum Erding

Country\_Germany

Design\_Walbrunn Architects, Bockhorn//Thilo Brussig Szenerien, Munich

Decors\_Individualdecor

Preserved for posterity.

Just like a museum has the job of preserving things for future generations, Max Exterior provides logos, lettering, and maps of cities and cycling routes with decades of protection from bleaching and weathering, and even from graffiti. This is possible thanks to these panels' double-hardened surface and optimally lightfast quality.