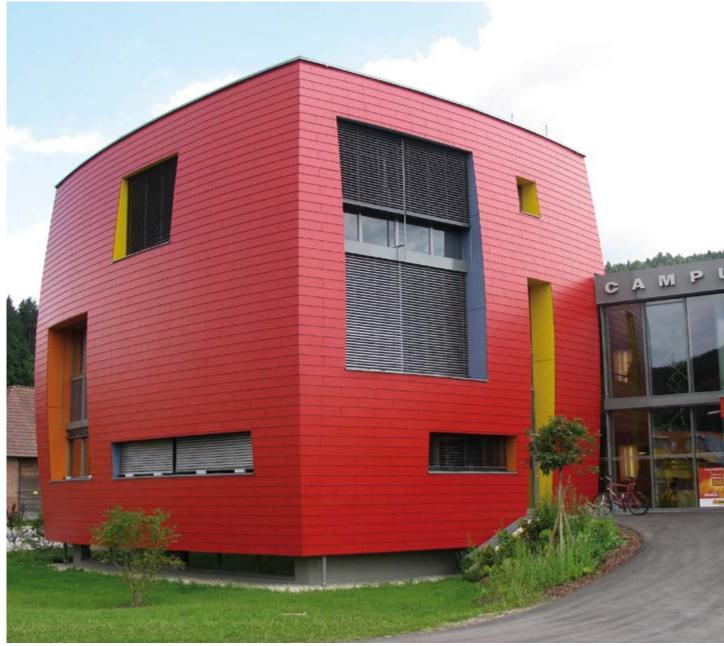

- \_structuring of large surfaces
- \_back-ventilation for an optimal indoor climate
- \_curved shapes

Project\_Kindergarten Greifswald

Country\_Germany

Design\_\_Drebing Ehmke Architekten Images\_\_ThyssenKrupp Plastics GmbH Decors 0647 NT, 0687 NT, 0851 NT

#### Ovular form. Intense yellow.

The outward appearance of this day-care centre is structured by a network of panel joints defined by the horizontal and vertical axes of the facade's various openings. The entrance is the focus of an intense yellow which fades to an almost-white light yellow along the facade, drawing the gaze to the oval's flattest point at the centre.