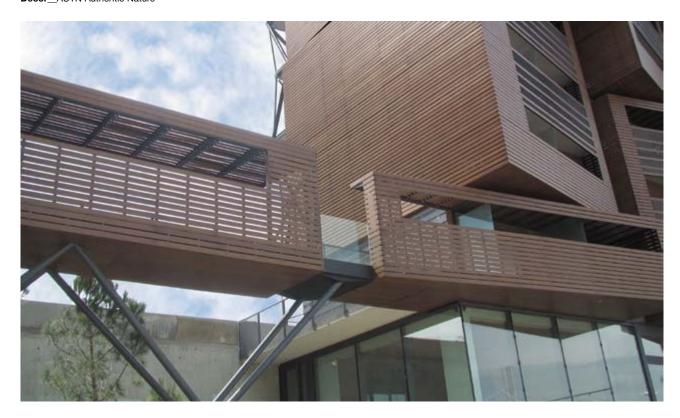

## **Balconies**

- \_lean, airy look with high break-resistance
- \_easy processing makes possible complicated detailed solutions
- \_large areas are enlivened with small panel divisions

## **Balconies**

- \_economical large fastening distances thanks to high break-resistance
- \_many fastening variants possible
- \_choose from over 100 decors

Project\_Les Jardins d'Alembert Country\_France Design\_Architects Lacaille and Lassus Decor\_0803 NT