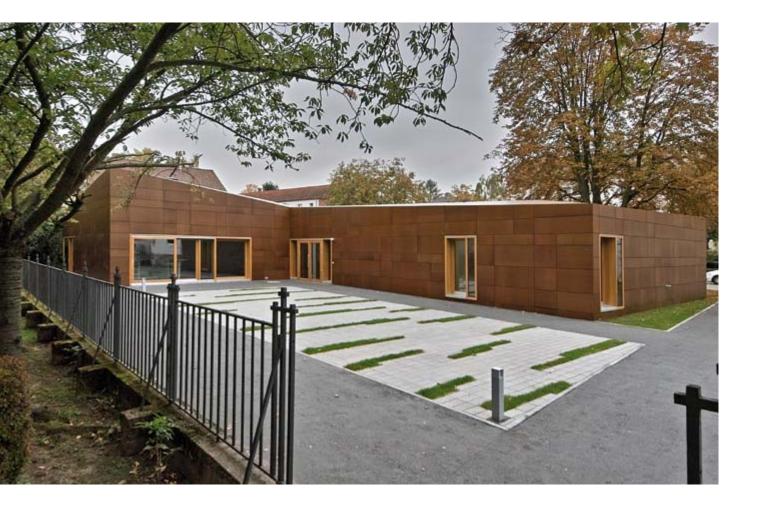

#### Award-winning unity.

Embedded in the context of the rectory and the church, which is protected as a historic landmark, this community centre forms a harmonious urban ensemble. Alongside an entrance square toward the street, the building formulates a protected courtyard upon which the community meeting hall is oriented. The monolithic approach of unified covering for the building's facade and the flat, slanted roofs has been realised in a consistent manner.

# Compact Exterior

Project\_Community center, Ginsheim-Gustavsburg
Country\_Germany
Design\_Hille Architects
Images\_Horst Goebel
Decor\_AUTN Authentic Nature