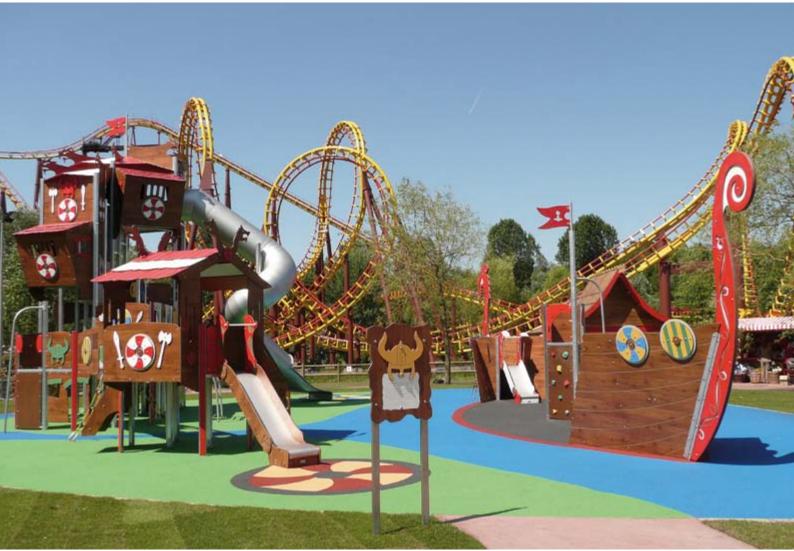

## Playgrounds and sports facilities

- \_break-resistant and stable
- \_weather-resistant
- \_CNC-controlled processing

Project\_Children's playground Asterix Park\*
\*with kind permission of SAS QUALI-Cité
Country\_France
Decors\_0803 NT, 0717 NT, 0736 NT

Where life is colourful and wild.

When it comes to supporting happy kids, young sports fans and athletes in their emotions, the Max Exterior collection has the right decor for everybody. So which one will it be?