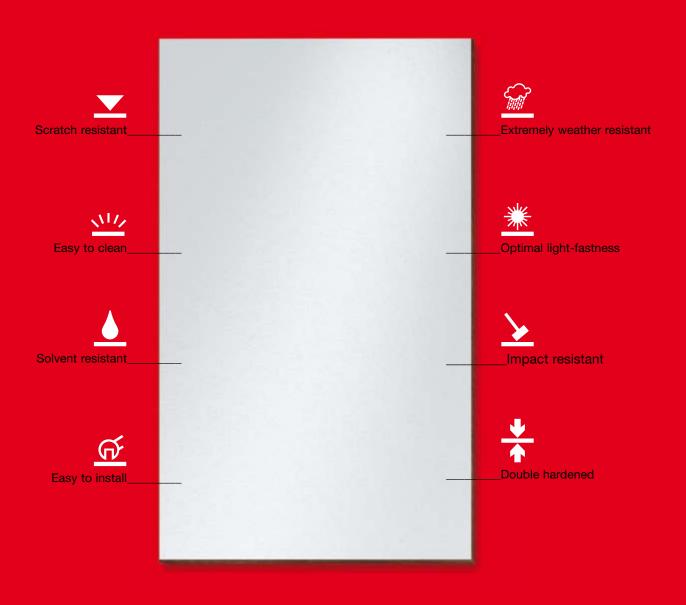

#### **Properties:**

- \_\_Extremely weather resistant
- EN ISO 4892-2
- \_\_Optimal light-fastness
- EN ISO 4892-3
- \_\_Double hardened
- \_\_Scratch resistant
- \_\_Solvent resistant

- \_\_Easy to clean
- \_Impact resistant EN ISO 178
- \_Suitable for all exterior
- applications
- \_\_Decorative
- \_\_Self-supporting
- \_\_Bending resistant EN ISO 178
- \_\_Frost resistant -80°C to 180°C
- (DMTA-OFI 300.128)
- \_\_Heat resistant -80°C to 180°C
  - (DMTA-OFI 300.128)
- \_\_Easy to install