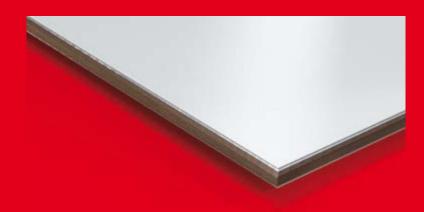

### Quality

Max Exterior panels are duromer high-pressure laminates (HPL) in accordance with EN 438-6 Type EDF that are produced in lamination presses under great pressure and high temperature. Double-hardened acrylic PUR resins provide extremely effective weather protection that is particularly suitable for long-lasting balconies and façade claddings.

#### **Max Exterior F-Quality**

As a standard, Max Exterior panels come with 2 decorative sides. The core is flame-retardant and the surface is light-fast. Thanks to the double-hardened resin, it is also extremely weather resistant. (Fire test EN 13501-1, B-s2, d0)