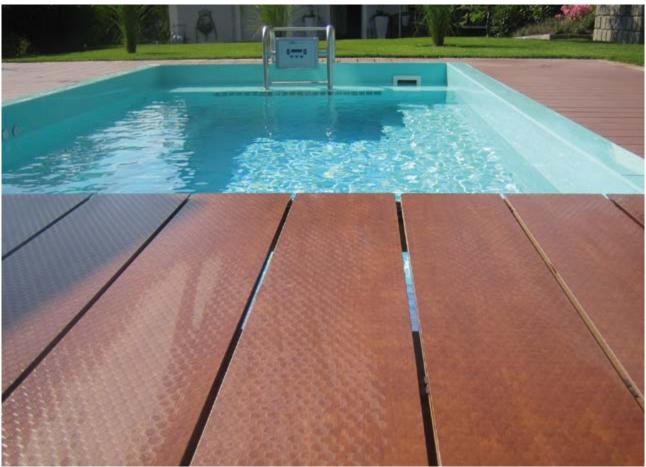

## Compact Exterior

Design\_heri & salli (Heribert Wolfmayr and Josef Saller

Images\_© paul ott photographs
Decors\_0085 NT

A different kind of lattice fence. The basic idea of a rustic lattice fence was used to create a cocoon-like steel frame around a swimming pool. With suspended Max Exterior panels and more-or-less function-dependent components, the parametrically organised space serves to sum up the possibilities of surfaces that can be used and experienced.

## **Outdoors**

- \_easy to clean
- \_surface variants from matt to glossy
- \_non-slip Hexa surface

Project\_KARAS Grill Bettenhausen Kassel

Country\_Germany
Design\_Metall 24 KG Kassel
Images\_SKV GmbH/Peter Krause
Decor\_1260 NT

### Skid-resistant.

A surface that offers a firm foothold. The Hexa surface from Max Exterior. Alongside this quality, these Max Exterior floorboards and waffle-slabs also feature a specially developed fastening system as well as the absence of splinters and zero maintenance requirements.