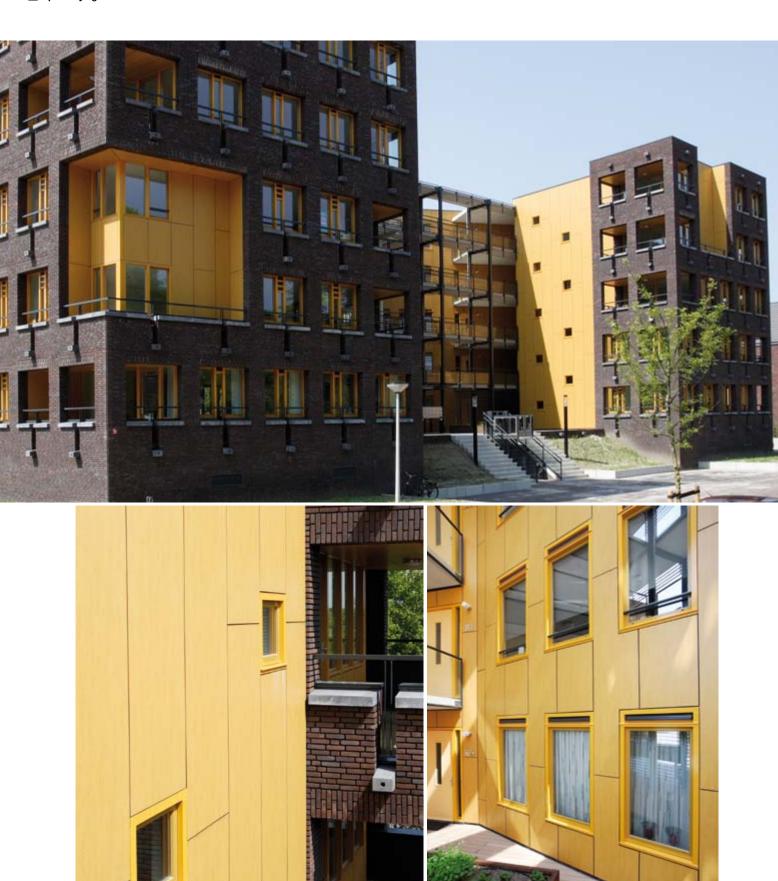

#### Ovular form. Intense yellow.

The outward appearance of this day-care centre is structured by a network of panel joints defined by the horizontal and vertical axes of the facade's various openings. The entrance is the focus of an intense yellow which fades to an almost-white light yellow along the facade, drawing the gaze to the oval's flattest point at the centre.