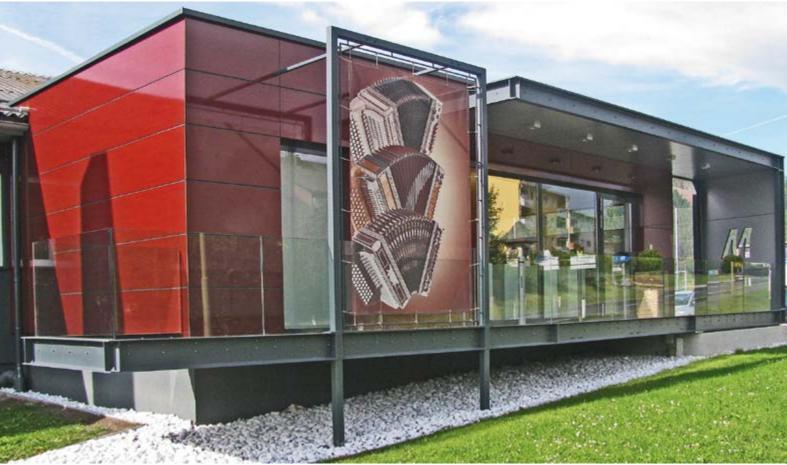

#### Peak performance.

Upliftingly beautiful and perfectly formed. It's how every entrepreneur would like his business's entrance to be. With the appropriate colour accents in the right places, Max Exterior facades energise the shopping experience.

Project\_Wissol petrol station, "Smart" Market, Akhaltsikhe Country\_Georgian Republic

Design\_Architect Tengiz Kvantaliani, Studio ARCI Realisation\_Eurofasad Ltd. Decors\_0706 NT, 0736 NT

- \_environmentally friendly production of Max Exterior panels
- \_long-lasting and maintenance-free
- \_FSC and PEFC-certified