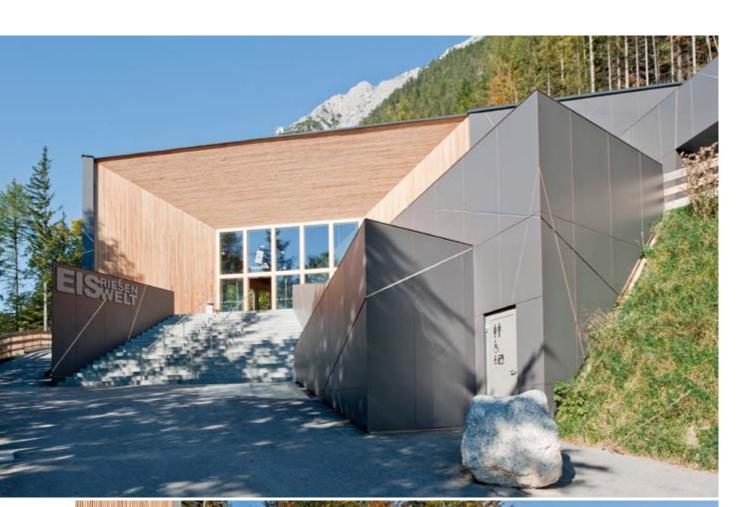

Project\_Visitors' center Eisriesenwelt Werfen Country\_Austria Design\_Architect Werner Schmid Images\_Angelo Kaunat Decor\_0077 NT

#### Outstanding craftsmanship.

Max Exterior panels were used in the facade of this project, which was recognised with a craftsmanship award. And it was not long before this building was put to a physical test. Severe hailstorms caused considerable damage to many of the materials employed. But not to the tested Max Exterior panels.