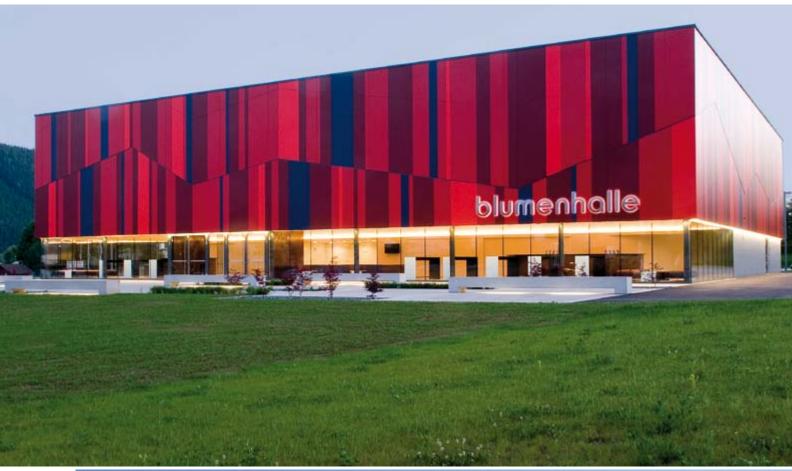

- \_\_intense lightfast colours available
- \_5 formats for waste minimisation
- \_trimming service for timely execution

Project\_Blumenhalle St. Veit/Glan

Country\_Austria

Design\_\_frediani+gasserarchitettura

Images\_Ferdinand Neumüller

Decors\_\_0674 NT, 0689 NT, 0691 NT, 0702 NT

#### A classy box.

That was the gist of comments in the specialist press when the Blumenhalle was opened. But this building is so much more. It is a meeting place and event centre at which traditional goings-on frequently come together with the modern, intensely coloured architecture. For example when the foyer of the Blumenhalle is opened up to the historic Wiesenmarkt.