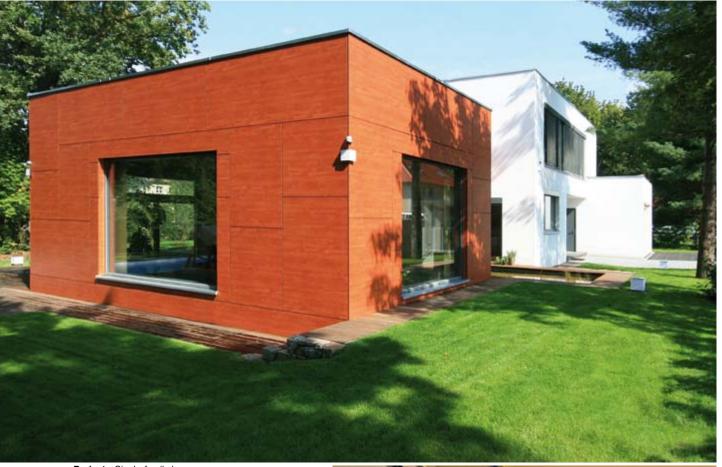

solutions which differ in some details.

- \_structuring of large surfaces
- \_back-ventilation for an optimal indoor climate
- \_curved shapes







Project\_Kindergarten Greifswald

Country\_Germany

Design\_\_Drebing Ehmke Architekten Images\_\_ThyssenKrupp Plastics GmbH Decors 0647 NT, 0687 NT, 0851 NT

#### Ovular form. Intense yellow.

The outward appearance of this day-care centre is structured by a network of panel joints defined by the horizontal and vertical axes of the facade's various openings. The entrance is the focus of an intense yellow which fades to an almost-white light yellow along the facade, drawing the gaze to the oval's flattest point at the centre.

- \_warm, harmonious colour tone
- \_perfectly formed corners
- \_forward-looking heat insulation characteristics



Project\_Single-family home Country\_Germany

Design\_flow.studio GmbH | flow-architektur.de Images\_flow.studio GmbH Decor\_0272 NT





#### Look in, look out.

Building a back-ventilated facade with Max Exterior facade panels is an economically smart decision with an eye to the future. After all, you only want to build a single-family home once. The longevity and lightness of the surface will ensure that occupants stay satisfied even after decades have passed.

- \_vertical segmentation
- \_large panel formats for wide surfaces
- \_supremely lightfast even with Creative decors





Project\_Appartment-House De Burcht Country\_Netherlands

Design\_Office for Architecture & Development Martini BV Decor\_0162 NT



**Optimally structured.** 

Max Exterior's five panel formats offer a hig