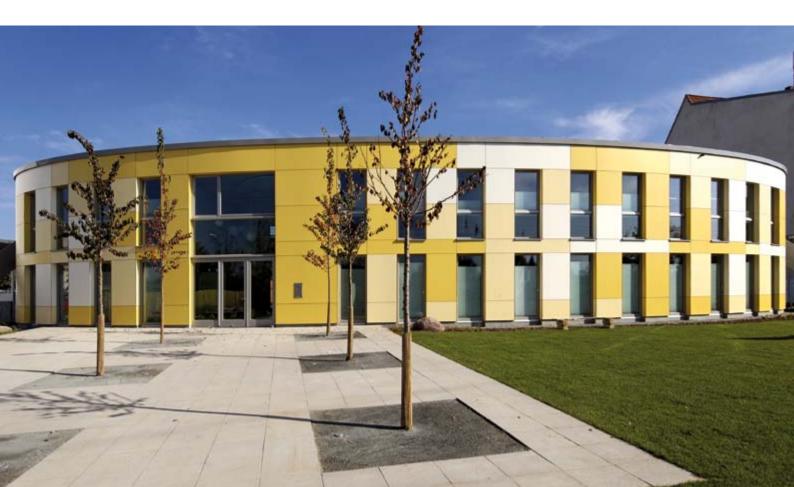

- \_structuring of large surfaces
- \_back-ventilation for an optimal indoor climate
- \_curved shapes

Project\_Kindergarten Greifswald

Country\_Germany

Design\_\_Drebing Ehmke Architekten Images\_\_ThyssenKrupp Plastics GmbH Decors 0647 NT, 0687 NT, 0851 NT

#### Ovular form. Intense yellow.

The outward appearance of this day-care centre is structured by a network of panel joints defined by the horizontal and vertical axes of the facade's various openings. The entrance is the focus of an intense yellow which fades to an almost-white light yellow along the facade, drawing the gaze to the oval's flattest point at the centre.