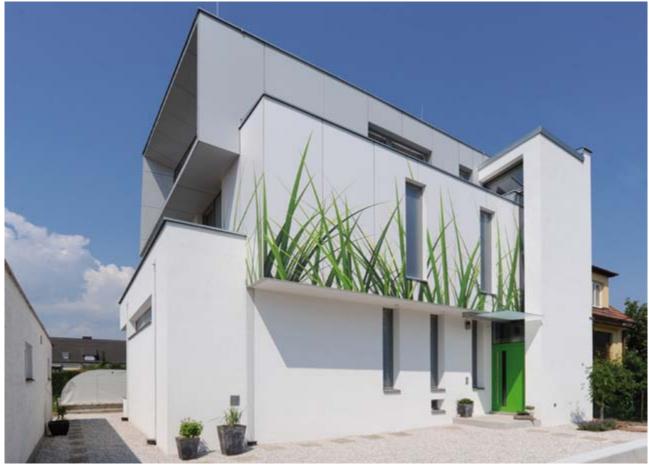

- \_warm, harmonious colour tone
- \_perfectly formed corners
- \_forward-looking heat insulation characteristics

Project\_Single-family home Country\_Germany

Design\_flow.studio GmbH | flow-architektur.de Images\_flow.studio GmbH Decor\_0272 NT

#### Look in, look out.

Building a back-ventilated facade with Max Exterior facade panels is an economically smart decision with an eye to the future. After all, you only want to build a single-family home once. The longevity and lightness of the surface will ensure that occupants stay satisfied even after decades have passed.