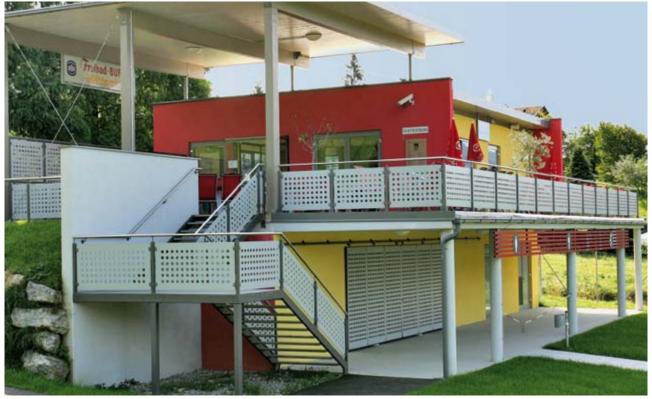

- \_structuring of large surfaces
- \_back-ventilation for an optimal indoor climate
- \_curved shapes

Project\_Kindergarten Greifswald

Country\_Germany

Design\_\_Drebing Ehmke Architekten Images\_\_ThyssenKrupp Plastics GmbH Decors 0647 NT, 0687 NT, 0851 NT

#### Ovular form. Intense yellow.

The outward appearance of this day-care centre is structured by a network of panel joints defined by the horizontal and vertical axes of the facade's various openings. The entrance is the focus of an intense yellow which fades to an almost-white light yellow along the facade, drawing the gaze to the oval's flattest point at the centre.