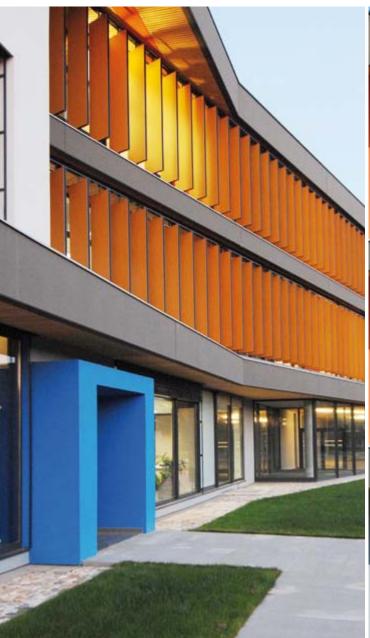

## Compact Exterior

Project\_Residence hall Noyer Doré
Country\_France
Design\_Bosom & Onate and NZA Architecture,
Constructor: Antony Habitat
Decor\_0601 NT

Highly varied styling methods.

A both attractive and striking appearance. Architects sometimes achieve this by the use of sliding elements or shutters on buildings. The decors and easily-to-process panels from Max Exterior allow elements with very personal designs to be built, taking a project beyond the realm of prefabricated products.

## **Sunblinds**

- \_highly stable material makes possible high transparency
- \_functional wind protection and privacy in a sophisticated design
- \_long fastening intervals lend this construction a lightweight appearance

Project\_Car park Voiron Country\_France Design\_GTB Architects Decor\_0168 NT