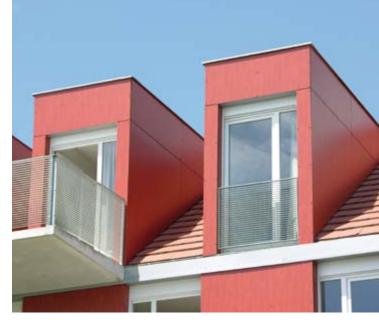

Up, up, and away!
Who says that one can only use Max Exterior for a facade?
From a building's base to its balconies, from facades and roof parapets to roof soffits, Max Exterior cuts a fine figure anywhere it is used.
Including in roofs crowned by dormers.