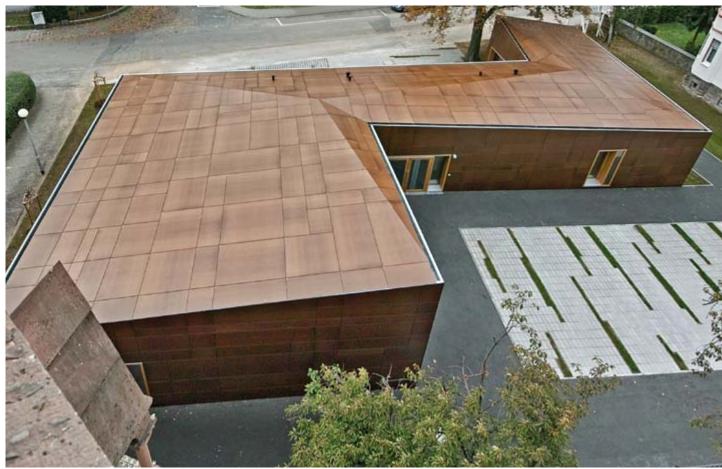

ion.

Extremely high standards which should also be upheld and made visible by the building's architectural concept. Including the facade with Max Exterior.





- \_extraordinary surface effects thanks to Authentic panels
- \_sustainably economical
- \_high rigidity allows the use of relatively thin panels



#### Award-winning unity.

Embedded in the context of the rectory and the church, which is protected as a historic landmark, this community centre forms a harmonious urban ensemble. Alongside an entrance square toward the street, the building formulates a protected courtyard upon which the community meeting hall is oriented. The monolithic approach of unified covering for the building's facade and the flat, slanted roofs has been realised in a consistent manner.

# Compact Exterior



Project\_Community center, Ginsheim-Gustavsburg
Country\_Germany
Design\_Hille Architects
Images\_Horst Goebel
Decor\_AUTN Authentic Nature



## Lap siding

- \_prefabricated elements
- \_well-conceived fastening system
- \_accessories available as part of the product range





Project\_Office building Lallemant Fermetures Country\_France Design\_Alain Michel, Architect DPLG & Eric LIEGEOIS, constructor Decor\_0601 NT

## FUNDERMAX V Compact Exterior



Project\_Plate-Forme Industrielle Courrier (P.I.C.)
Country\_France
Design\_SERAU Architecture
Decor\_0161 NT



## Lap siding

- \_bendable over large radiuses
- \_prefabrication makes possible quick installation
- \_stock program available





Project\_Hall of residence
Country\_France
Design\_Atelier Empreinte
Constructor: Logirem
D