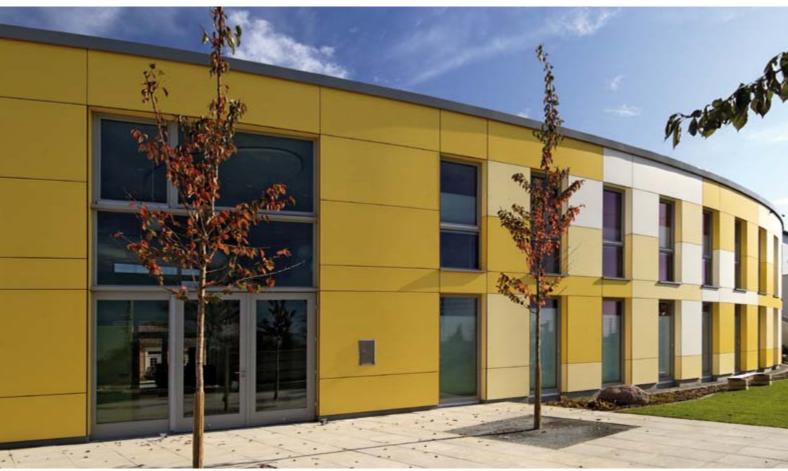

- \_structuring of large surfaces
- \_back-ventilation for an optimal indoor climate
- \_curved shapes

Project\_Kindergarten Greifswald

Country\_Germany

Design\_\_Drebing Ehmke Architekten Images\_\_ThyssenKrupp Plastics GmbH Decors 0647 NT, 0687 NT, 0851 NT

#### Ovular form. Intense yellow.

The outward appearance of this day-care centre is structured by a network of panel joints defined by the horizontal and vertical axes of the facade's various openings. The entrance is the focus of an intense yellow which fades to an almost-white light yellow along the facade, drawing the gaze to the oval's flattest point at the centre.