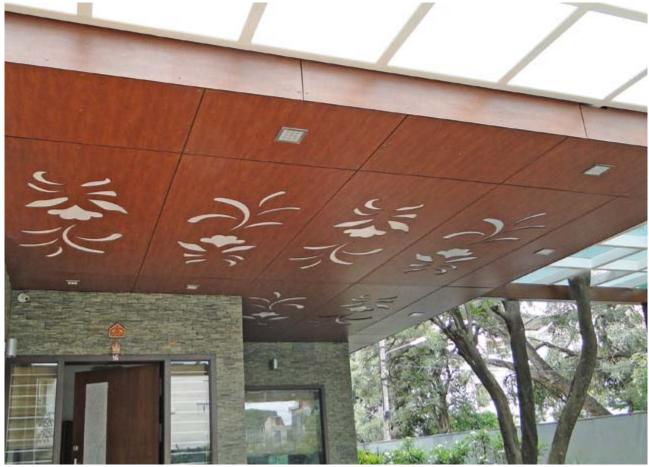

#### **Elements**

- \_suitable for all exterior applications
- \_aluminium layers make for an even more stable material
- \_high-quality prefabricated parts thanks to CNC processing

Project\_Sunil Saraogi's Residence

Country\_India Design\_GNA Decor\_0161 NT

#### A question of perspectives.

Are roofs and porches only for protection? Or can they be more? A glance upward reveals interesting possibilities. In addition to decorative surfaces, Max Exterior also offers other design options. One can engrave its surface, cut out motifs, cut slits into aluminium-reinforced panels, and much more...