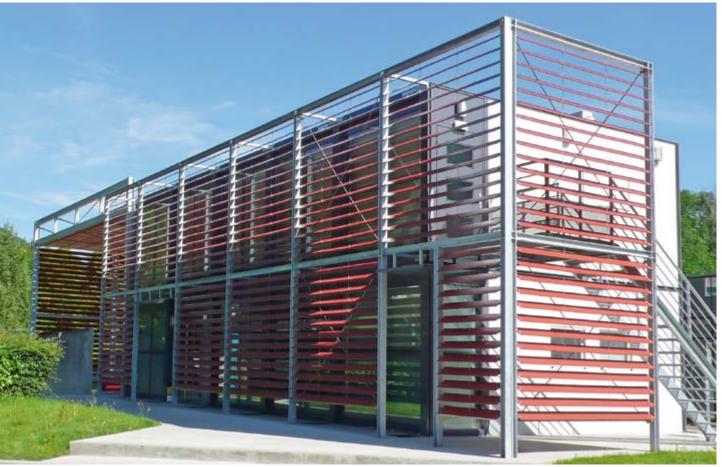

## **Sunblinds**

- \_highly stable material makes possible high transparency
- \_functional wind protection and privacy in a sophisticated design
- \_long fastening intervals lend this construction a lightweight appearance

Project\_Car park Voiron Country\_France Design\_GTB Architects Decor\_0168 NT