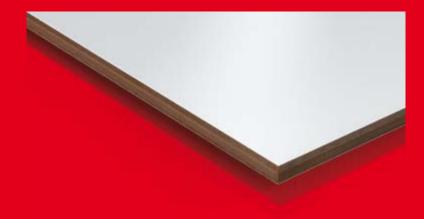

### Quality

Max Exterior panels are duromer high-pressure laminates (HPL) in accordance with EN 438-6 Type EDF that are produced in lamination presses under great pressure and high temperature. Double-hardened acrylic PUR resins provide extremely effective weather protection that is particularly suitable for long-lasting balconies and façade claddings.

#### **Max Exterior F-Quality**

As a standard, Max Exterior panels come with 2 decorative sides. The core is flame-retardant and the surface is light-fast. Thanks to the double-hardened resin, it is also extremely weather resistant. (Fire test EN 13501-1, B-s2, d0)