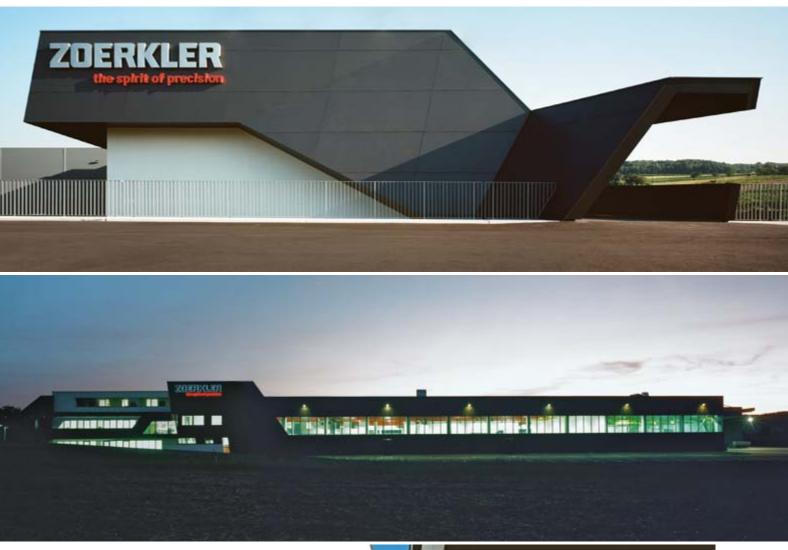

Project\_Operational plant ZOERKLER GEARS GmbH & Co KG

Country\_Austria/Burgenland

Design\_Architekten Mühlbacher Marschalek in Kooperation mit Marschalek Architekten ZT Ges.m.b.H.

Images\_\_Andreas Buchberger

**Decors**\_\_0074 NT, 0075 NT

Corporate architecture meets world cultural heritage.

The assignment: to combine a commercial building's architecture with a specific quality of life—as a reflection of a company that can combine perfection and innovation with the province of Burgenland's culture and typical joie de vivre. To visualise international high-tech on the outside while at the same time creating a building that is cost-efficient, sustainable and precise in its construction.

Extremely high standards which should also be upheld and made visible by the building's architectural concept. Including the facade with Max Exterior.

- \_extraordinary surface effects thanks to Authentic panels
- \_sustainably economical
- \_high rigidity allows the use of relatively thin panels