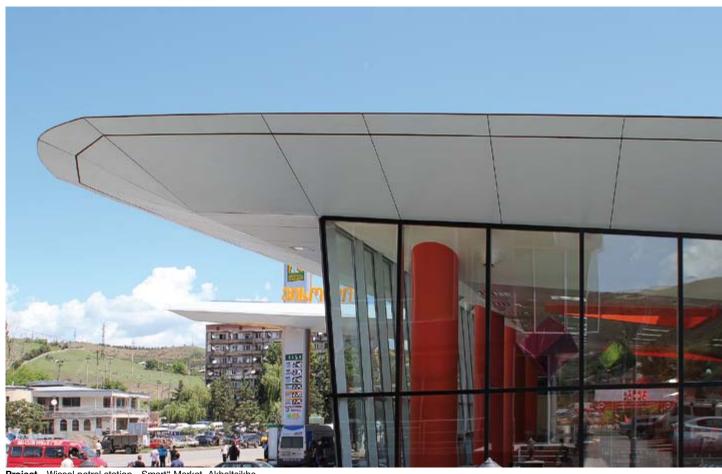

#### Peak performance.

Upliftingly beautiful and perfectly formed. It's how every entrepreneur would like his business's entrance to be. With the appropriate colour accents in the right places, Max Exterior facades energise the shopping experience.

Project\_Wissol petrol station, "Smart" Market, Akhaltsikhe Country\_Georgian Republic

Design\_Architect Tengiz Kvantaliani, Studio ARCI Realisation\_Eurofasad Ltd. Decors\_0706 NT, 0736 NT

- \_environmentally friendly production of Max Exterior panels
- \_long-lasting and maintenance-free
- \_FSC and PEFC-certified