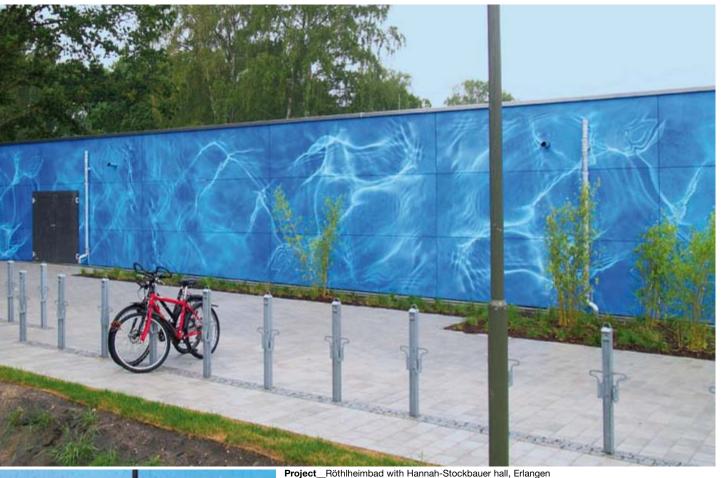

#### Individualdecor

- \_\_factory trimming and processing guarantees a high degree of exactitude
- all-over individuality
- \_covered, invisible fastenings

Project\_Clientis Bank Leerau
Country\_Switzerland
Design\_Architektengemeinschaft 4
Images\_René Rötheli
Decor/Design\_Individualdecor/Atelier 74

Taking its cue from nature.

This facade's unusual appearance plays with the stimulating effect of viewing it from various distances. Viewed close up, it gives rise to associations with a forested landscape, while from far off the strongly pixellated floral pattern blends smoothly. The black-and-white pixellation of the park-like ground surfacing outside corresponds to the façade's theme.