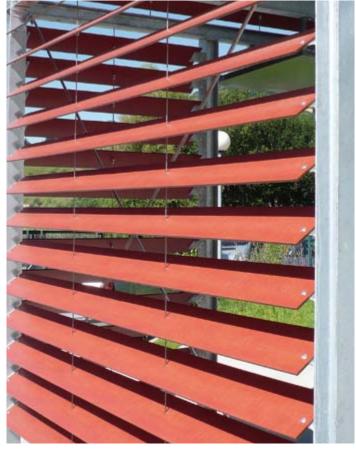

## **Sunblinds**

- \_many fastening options on both frames and rails
- \_adaptation to regional characteristics using individual cut-out styles
- \_diverse decors

Project\_Apartment building Saint Quen Country\_France
Design\_Agency Rafatdjou Makan
Decor\_0168 NT

## **Sunblinds**

- \_highly stable material makes possible high transparency
- \_functional wind protection and privacy in a sophisticated design
- \_long fastening intervals lend this construction a lightweight appearance