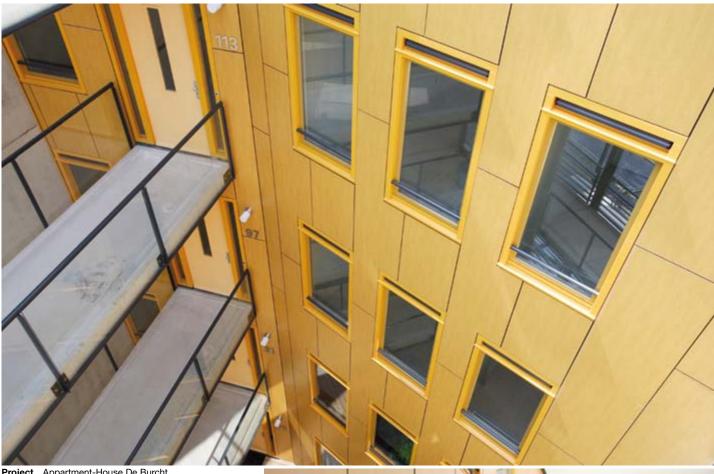

- \_vertical segmentation
- \_large panel formats for wide surfaces
- \_supremely lightfast even with Creative decors

Project\_Appartment-House De Burcht Country\_Netherlands

Design\_Office for Architecture & Development Martini BV Decor\_0162 NT

**Optimally structured.** 

Max Exterior's five panel formats offer a high degree of creative latitude. The layout grid can thus be adapted to the architecture in an ideal way.

- \_easy cleaning guarantees long-term attractiveness of outer surfaces
- \_surface is available in gloss and matt
- \_decor and surface result in a premium look and feel