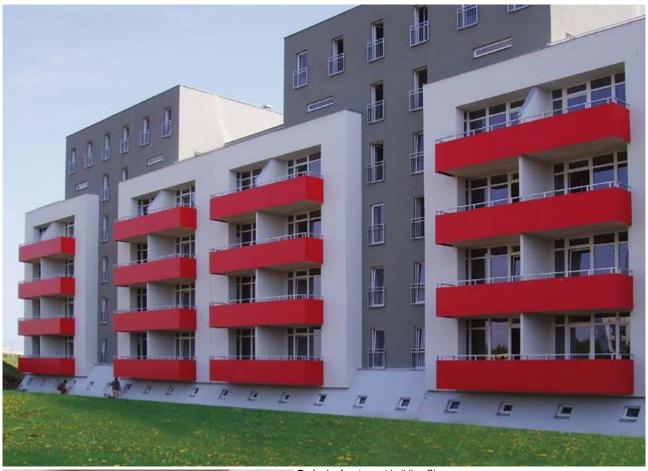

## **Balconies**

- \_lean, airy look with high break-resistance
- \_easy processing makes possible complicated detailed solutions
- \_large areas are enlivened with small panel divisions

## **Balconies**

- \_economical large fastening distances thanks to high break-resistance
- \_many fastening variants possible
- \_choose from over 100 decors

Project\_Les Jardins d'Alembert Country\_France Design\_Architects Lacaille and Lassus Decor\_0803 NT