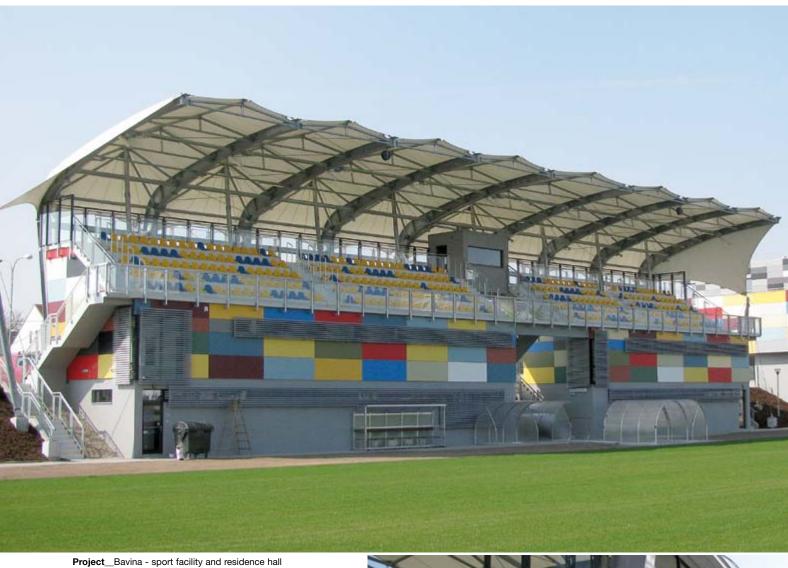

## **Sports facility**

- \_structuring of large surfaces
- \_emphasis on the architecture itself thanks to narrow panel formats
- \_lean look with high break-resistance

Project\_Stadium Slavia Praha - Eden

Country\_Czech Republic

Design\_Omicron-K

Decors\_\_0160 NT, 0169 NT, 0674 NT

Resists wind and weather.

High performance is required of more than just athletes—facade panels are also expected to exceed the norm. Max Exterior's rugged durability is ensured by the patented, double-hardened NT surface, which lets the facade panels provide a high degree of weather-protection.