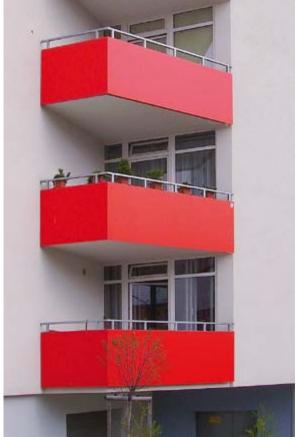

## **Balconies**

- \_easily combinable thanks to coordinated range of colours
- \_\_front side coloured and rear side in white upon request
- \_decades of durability thanks to proven material

**Project\_**Na Križovatkách Bratislava **Country\_**Slovakia

**Decors**\_\_0075 NT, 0736 NT

#### Upgraded.

Balconies are a plus not only for residents' quality of life at home, but also for the outward appearance of this apartment building. Here, the building's outer cladding has a special role to play. It should be decorative as well as safe and secure.