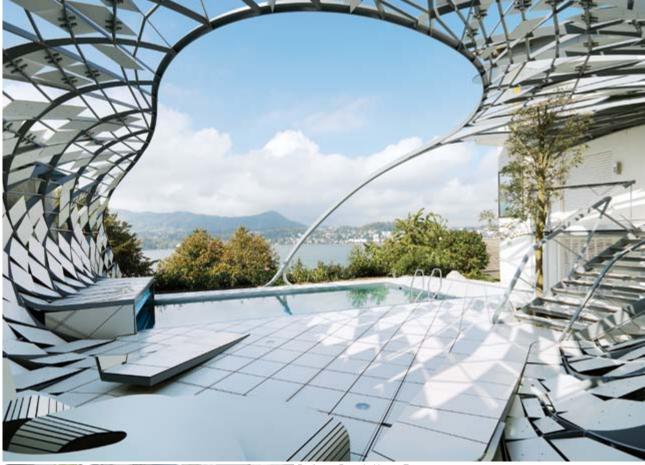

## Compact Exterior

Design\_heri & salli (Heribert Wolfmayr and Josef Saller

Images\_© paul ott photographs
Decors\_0085 NT

A different kind of lattice fence. The basic idea of a rustic lattice fence was used to create a cocoon-like steel frame around a swimming pool. With suspended Max Exterior panels and more-or-less function-dependent components, the parametrically organised space serves to sum up the possibilities of surfaces that can be used and experienced.