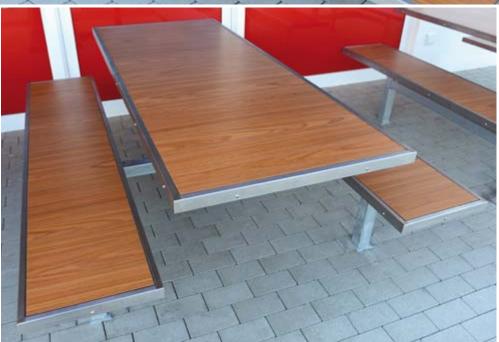

## **Balconies**

- \_lean, airy look with high break-resistance
- \_easy processing makes possible complicated detailed solutions
- \_large areas are enlivened with small panel divisions

## **Balconies**

- \_economical large fastening distances thanks to high break-resistance
- \_many fastening variants possible
- \_choose from over 100 decors

Project\_Les Jardins d'Alembert Country\_France Design\_Architects Lacaille and Lassus Decor\_0803 NT