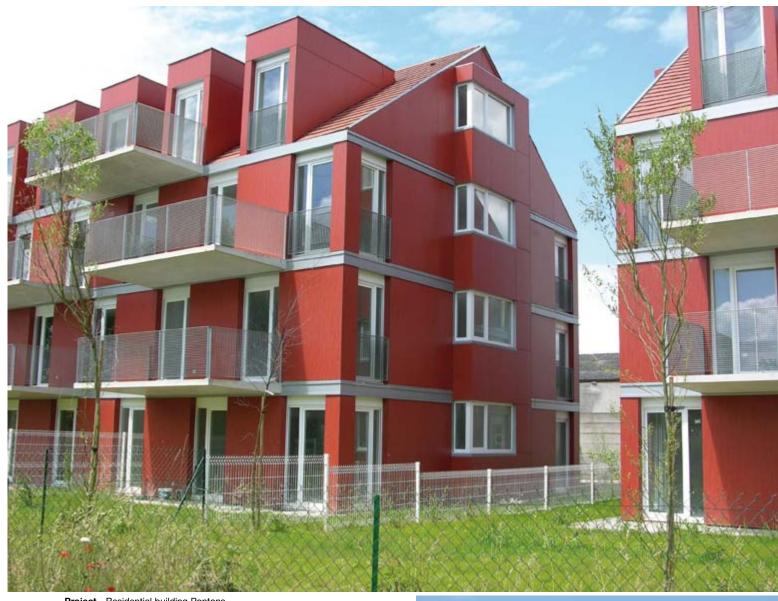

- \_lower energy costs
- \_perfectly suited for restoring and expanding older buildings
- \_ideal building biology thanks to rear-ventilation of the facade

Project\_Residential building Pontons
Country\_France
Design\_Atelier BNA, B. Nicolas & G. Mercier Architects
Decor\_0168 NT

Up, up, and away!
Who says that one can only use Max Exterior for a facade?
From a building's base to its balconies, from facades and roof parapets to roof soffits, Max Exterior cuts a fine figure anywhere it is used.
Including in roofs crowned by dormers.