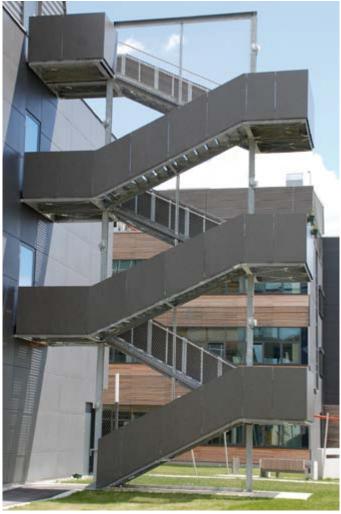

#### **Processing**

FunderMax offers CNC controlled processing and panel cutting. With state-of-the-art devices, it is possible to produce everything: from simple cutouts for mounting the facade panels, to intricate milling for balcony and fence elements. We can make just about anything you can dream up.