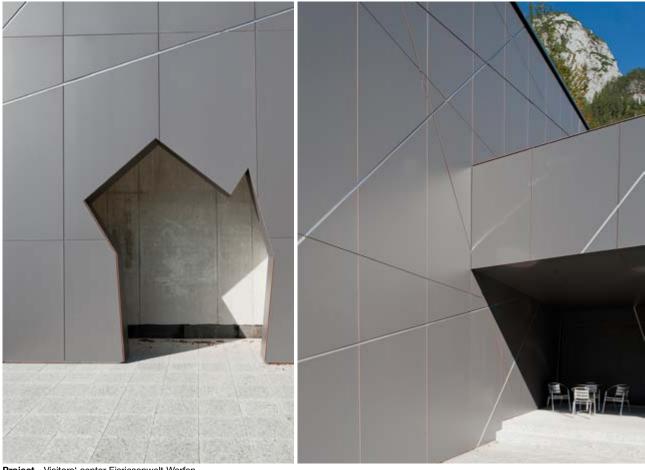

Project\_Visitors' center Eisriesenwelt Werfen Country\_Austria Design\_Architect Werner Schmid Images\_Angelo Kaunat Decor\_0077 NT

#### Outstanding craftsmanship.

Max Exterior panels were used in the facade of this project, which was recognised with a craftsmanship award. And it was not long before this building was put to a physical test. Severe hailstorms caused considerable damage to many of the materials employed. But not to the tested Max Exterior panels.