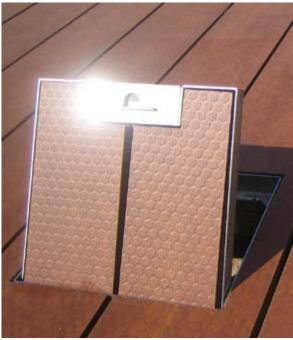

### Skid-resistant.

A surface that offers a firm foothold. The Hexa surface from Max Exterior. Alongside this quality, these Max Exterior floorboards and waffle-slabs also feature a specially developed fastening system as well as the absence of splinters and zero maintenance requirements.

## **Outdoors**

- \_high degree of prefabrication ensures perfect quality
- \_material stability thanks to aluminium inserts makes possible large cut-outs
- \_double-hardened surface guarantees lasting beauty