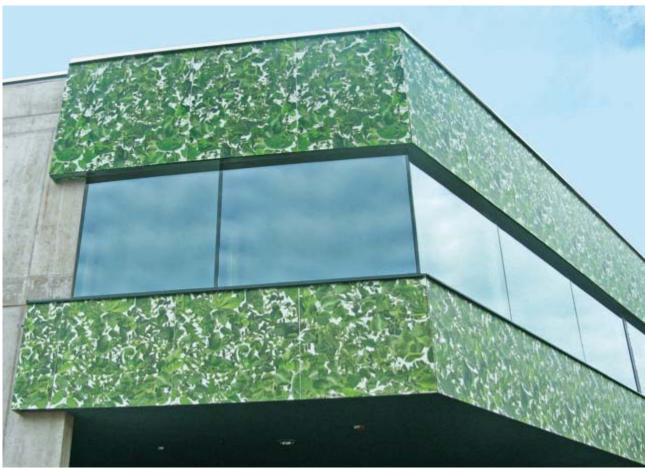

- \_structuring of large surfaces
- \_back-ventilation for an optimal indoor climate
- \_curved shapes

Project\_Kindergarten Greifswald

Country\_Germany

Design\_\_Drebing Ehmke Architekten Images\_\_ThyssenKrupp Plastics GmbH Decors 0647 NT, 0687 NT, 0851 NT

#### Ovular form. Intense yellow.

The outward appearance of this day-care centre is structured by a network of panel joints defined by the horizontal and vertical axes of the facade's various openings. The entrance is the focus of an intense yellow which fades to an almost-white light yellow along the facade, drawing the gaze to the oval's flattest point at the centre.