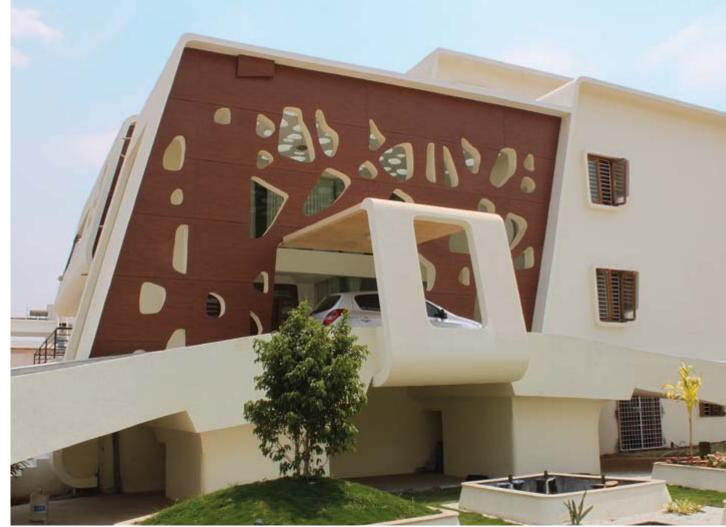

- \_structuring of large surfaces
- \_back-ventilation for an optimal indoor climate
- \_curved shapes

Project\_Kindergarten Greifswald

Country\_Germany

Design\_\_Drebing Ehmke Architekten Images\_\_ThyssenKrupp Plastics GmbH Decors 0647 NT, 0687 NT, 0851 NT

#### Ovular form. Intense yellow.

The outward appearance of this day-care centre is structured by a network of panel joints defined by the horizontal and vertical axes of the facade's various openings. The entrance is the focus of an intense yellow which fades to an almost-white light yellow along the facade, drawing the gaze to the oval's flattest point at the centre.