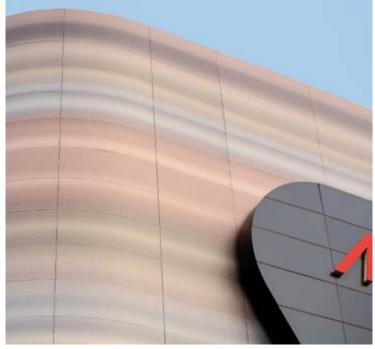

- \_structuring of large surfaces
- \_back-ventilation for an optimal indoor climate
- \_curved shapes

Project\_Kindergarten Greifswald

Country\_Germany

Design\_\_Drebing Ehmke Architekten Images\_\_ThyssenKrupp Plastics GmbH Decors 0647 NT, 0687 NT, 0851 NT

#### Ovular form. Intense yellow.

The outward appearance of this day-care centre is structured by a network of panel joints defined by the horizontal and vertical axes of the facade's various openings. The entrance is the focus of an intense yellow which fades to an almost-white light yellow along the facade, drawing the gaze to the oval's flattest point at the centre.