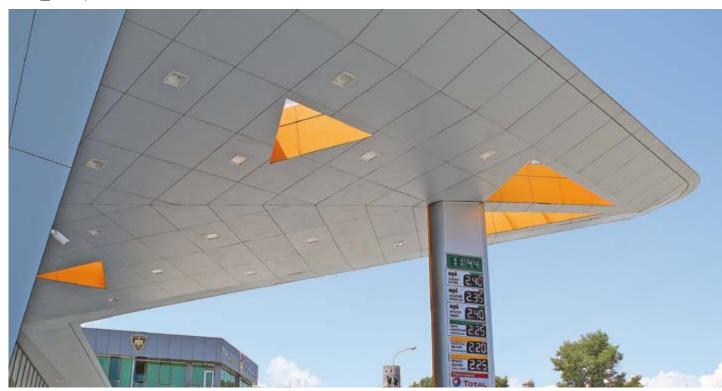

#### Peak performance.

Upliftingly beautiful and perfectly formed. It's how every entrepreneur would like his business's entrance to be. With the appropriate colour accents in the right places, Max Exterior facades energise the shopping experience.

Project\_Wissol petrol station, "Smart" Market, Akhaltsikhe Country\_Georgian Republic

Design\_Architect Tengiz Kvantaliani, Studio ARCI Realisation\_Eurofasad Ltd. Decors\_0706 NT, 0736 NT

- \_environmentally friendly production of Max Exterior panels
- \_long-lasting and maintenance-free
- \_FSC and PEFC-certified