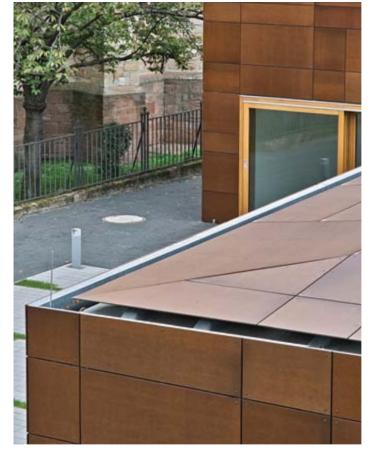

Max Exterior.





- \_extraordinary surface effects thanks to Authentic panels
- \_sustainably economical
- \_high rigidity allows the use of relatively thin panels



#### Award-winning unity.

Embedded in the context of the rectory and the church, which is protected as a historic landmark, this community centre forms a harmonious urban ensemble. Alongside an entrance square toward the street, the building formulates a protected courtyard upon which the community meeting hall is oriented. The monolithic approach of unified covering for the building's facade and the flat, slanted roofs has been realised in a consistent manner.

# Compact Exterior



Project\_Community center, Ginsheim-Gustavsburg
Country\_Germany
Design\_Hille Architects
Images\_Horst Goebel
Decor\_AUTN Authentic Nature



## Lap siding

- \_prefabricated elements
- \_well-conceived fastening system
- \_accessories available as part of the product range





Project\_Office building Lallemant Fermetures Country\_France Design\_Alain Michel, Architect DPLG & Eric LIEGEOIS, constructor Decor\_0601 NT

## FUNDERMAX V Compact Exterior



Project\_Plate-Forme Industrielle Courrier (P.I.C.)
Country\_France
Design\_SERAU Architecture
Decor\_0161 NT



## Lap siding

- \_bendable over large radiuses
- \_prefabrication makes possible quick installation
- \_stock program available





Project\_Hall of residence
Country\_France
Design\_Atelier Empreinte
Constructor: Logirem
Decor\_0169 NT





Project\_\_JUFA Campus Futura Bleiburg Sport Resort

Country\_Austria

Design\_Architecture firm Frei & Wurzrainer ZT GmbH