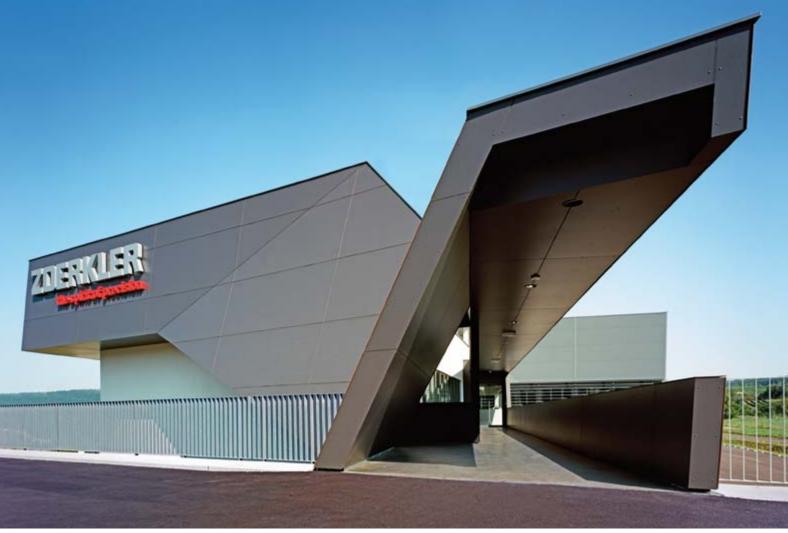

Project\_Operational plant ZOERKLER GEARS GmbH & Co KG

Country\_Austria/Burgenland

Design\_Architekten Mühlbacher Marschalek in Kooperation mit Marschalek Architekten ZT Ges.m.b.H.

Images\_\_Andreas Buchberger

**Decors**\_\_0074 NT, 0075 NT

Corporate architecture meets world cultural heritage.

The assignment: to combine a commercial building's architecture with a specific quality of life—as a reflection of a company that can combine perfection and innovation with the province of Burgenland's culture and typical joie de vivre. To visualise international high-tech on the outside while at the same time creating a building that is cost-efficient, sustainable and precise in its construction.

Extremely high standards which should also be upheld and made visible by the building's architectural concept. Including the facade with Max Exterior.

- \_extraordinary surface effects thanks to Authentic panels
- \_sustainably economical
- \_high rigidity allows the use of relatively thin panels