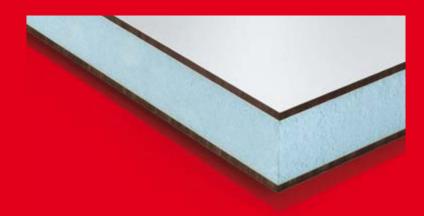

## Max Exterior Alu-Compact 42 F-Quality

The design meets F-Quality standards and is additionally provided on both sides with aluminium bands under the decorative layer.

This ensures that even perforated panels are extremely stable.