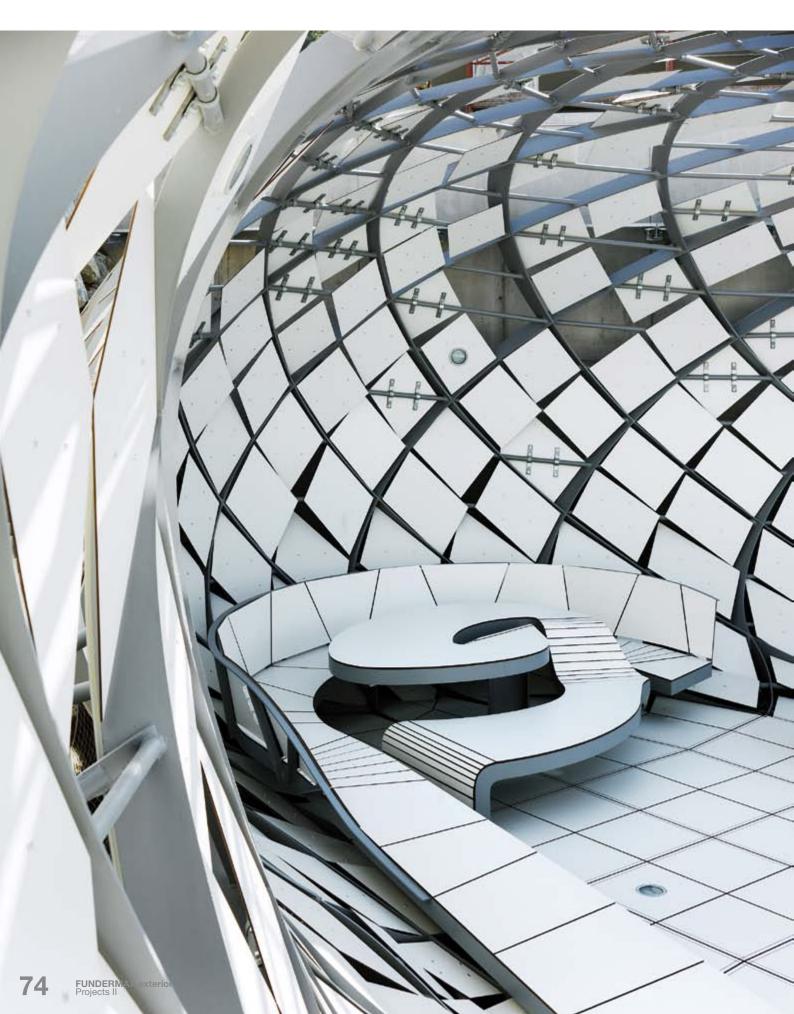

Compact Exterior





Project\_Museum Erding

Country\_Germany

Design\_Walbrunn Architects, Bockhorn//Thilo Brussig Szenerien, Munich

Decors\_Individualdecor

Preserved for posterity.

Just like a museum has the job of preserving things for future generations, Max Exterior provides logos, lettering, and maps of cities and cycling routes with decades of protection from bleaching and weathering, and even from graffiti. This is possible thanks to these panels' double-hardened surface and optimally lightfast quality.

**Project**\_Informative sign C. A Sochaux-Montbéliard **Country**\_France

Design/Realisation\_3D INCRUST®

Decor\_Individualdecor

## **Outdoors**

- \_easy processing makes possible a wide array of shapes
- \_diverse fastening options
- \_lasting resistance to sun and rain



### FUNDERMAX V

## Compact Exterior





Design\_heri & salli (Heribert Wolfmayr and Josef Saller

Images\_© paul ott photographs
Decors\_0085 NT



A different kind of lattice fence. The basic idea of a rustic lattice fence was used to create a cocoon-like steel frame around a swimming pool. With suspended Max Exterior panels and more-or-less function-dependent components, the parametrically organised space serves to sum up the possibilities of surfaces that can be used and experienced.

## **Outdoors**

- \_easy to clean
- \_surface variants from matt to glossy
- \_non-slip Hexa surface





Project\_KARAS Grill Bettenhausen Kassel

Country\_Germany
Design\_Metall 24 KG Kassel
Images\_SKV GmbH/Peter Krause
Decor\_1260 NT



# Compact Exterior





Project\_Terrace in a private house
C