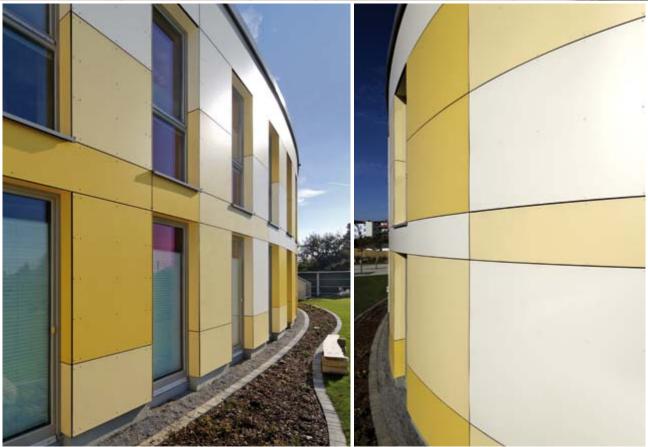

- \_structuring of large surfaces
- \_back-ventilation for an optimal indoor climate
- \_curved shapes

Project\_Kindergarten Greifswald

Country\_Germany

Design\_\_Drebing Ehmke Architekten Images\_\_ThyssenKrupp Plastics GmbH Decors 0647 NT, 0687 NT, 0851 NT

#### Ovular form. Intense yellow.

The outward appearance of this day-care centre is structured by a network of panel joints defined by the horizontal and vertical axes of the facade's various openings. The entrance is the focus of an intense yellow which fades to an almost-white light yellow along the facade, drawing the gaze to the oval's flattest point at the centre.