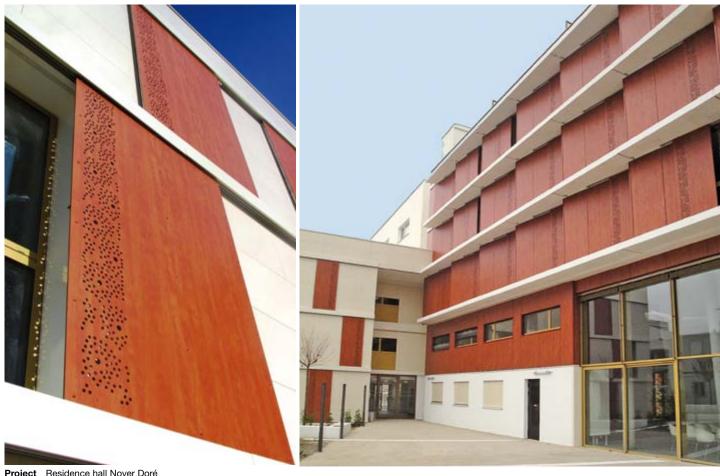

## Compact Exterior

Project\_Residence hall Noyer Doré
Country\_France
Design\_Bosom & Onate and NZA Architecture,
Constructor: Antony Habitat
Decor\_0601 NT

Highly varied styling methods.

A both attractive and striking appearance. Architects sometimes achieve this by the use of sliding elements or shutters on buildings. The decors and easily-to-process panels from Max Exterior allow elements with very personal designs to be built, taking a project beyond the realm of prefabricated products.