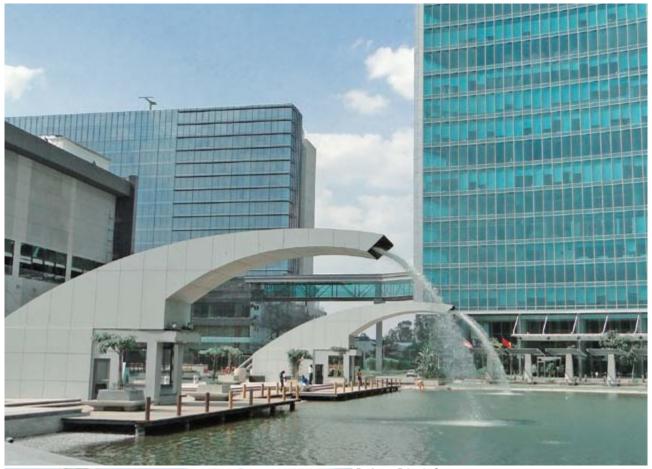

Project\_Brigade Gateway
Country\_India
Design\_Brigade Group (inhouse architects)
Decor\_0741 NT

A different kind of landscaping.

Whether in an urban environment or surrounded by nature, Max Exterior also cuts a good figure in unusual applications. For every situation, there is the appropriate decor combined with a lightfast surface.