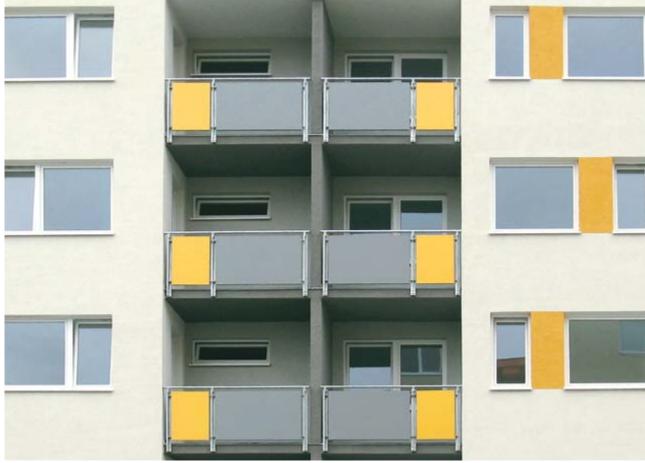

## **Balconies**

- \_easily combinable thanks to coordinated range of colours
- \_\_front side coloured and rear side in white upon request
- \_decades of durability thanks to proven material

**Project\_**Na Križovatkách Bratislava **Country\_**Slovakia

**Decors**\_\_0075 NT, 0736 NT

#### Upgraded.

Balconies are a plus not only for residents' quality of life at home, but also for the outward appearance of this apartment building. Here, the building's outer cladding has a special role to play. It should be decorative as well as safe and secure.