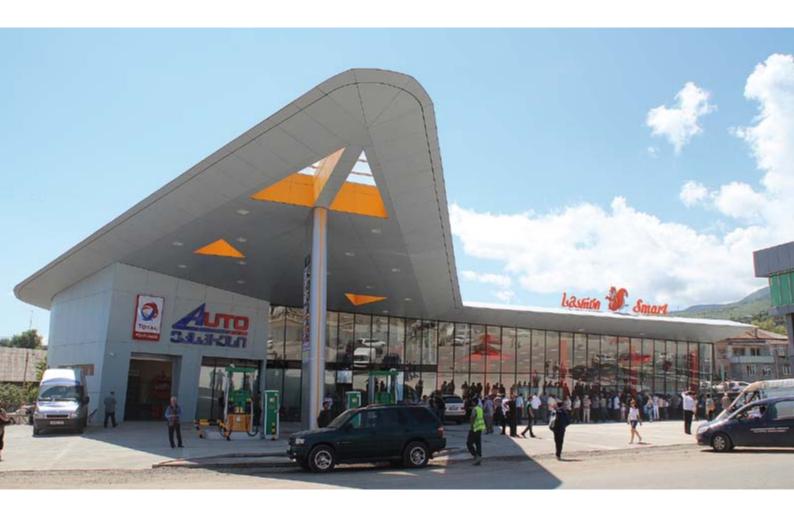

#### Peak performance.

Upliftingly beautiful and perfectly formed. It's how every entrepreneur would like his business's entrance to be. With the appropriate colour accents in the right places, Max Exterior facades energise the shopping experience.

Project\_Wissol petrol station, "Smart" Market, Akhaltsikhe Country\_Georgian Republic

Design\_Architect Tengiz Kvantaliani, Studio ARCI Realisation\_Eurofasad Ltd. Decors\_0706 NT, 0736 NT

- \_environmentally friendly production of Max Exterior panels
- \_long-lasting and maintenance-free
- \_FSC and PEFC-certified