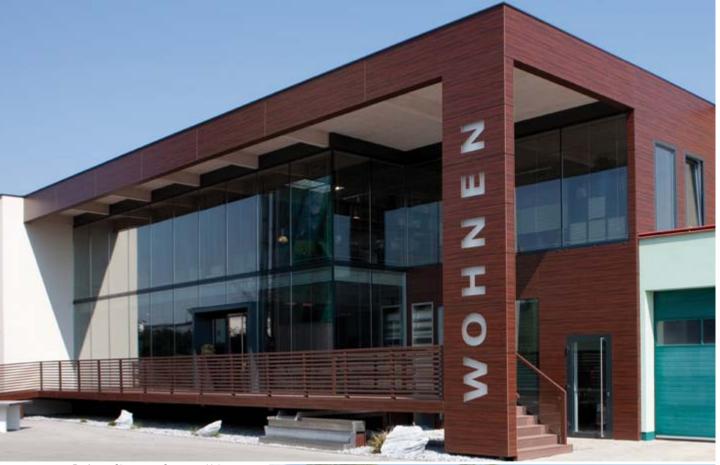

#### Look in, look out.

Building a back-ventilated facade with Max Exterior facade panels is an economically smart decision with an eye to the future. After all, you only want to build a single-family home once. The longevity and lightness of the surface will ensure that occupants stay satisfied even after decades have passed.

- \_vertical segmentation
- \_large panel formats for wide surfaces
- \_supremely lightfast even with Creative decors

Project\_Appartment-House De Burcht Country\_Netherlands

Design\_Office for Architecture & Development Martini BV Decor\_0162 NT

**Optimally structured.** 

Max Exterior's five panel formats offer a high degree of creative latitude. The layout grid can thus be adapted to the architecture in an ideal way.

- \_easy cleaning guarantees long-term attractiveness of outer surfaces
- \_surface is available in gloss and matt
- \_decor and surface result in a premium look and feel