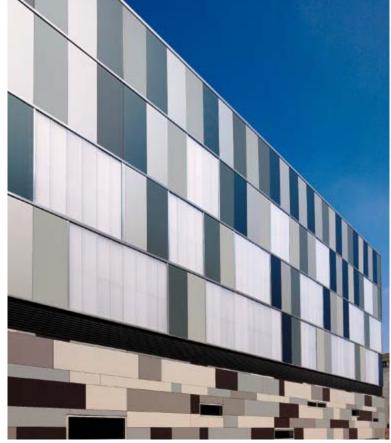

- \_multiple shades of grey loosen up large surfaces
- \_horizontal segmentation with appropriate optional profiles
- \_combines with all common subconstructions

Project\_Air France building Country\_France Design\_Agence Valero Gadan Images\_Patrick P. Muller Decors\_0070 NT, 0074 NT, 0075 NT