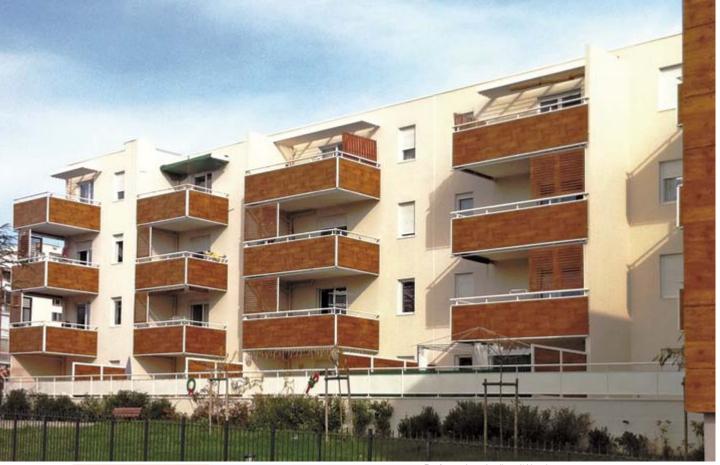

## **Balconies**

- \_easily combinable thanks to coordinated range of colours
- \_\_front side coloured and rear side in white upon request
- \_decades of durability thanks to proven material

**Project\_**Na Križovatkách Bratislava **Country\_**Slovakia

#### Upgraded.

Balconies are a plus not only for residents' quality of life at home, but also for the outward appearance of this apartment building. Here, the building's outer cladding has a special role to play. It should be decorative as well as safe and secure.