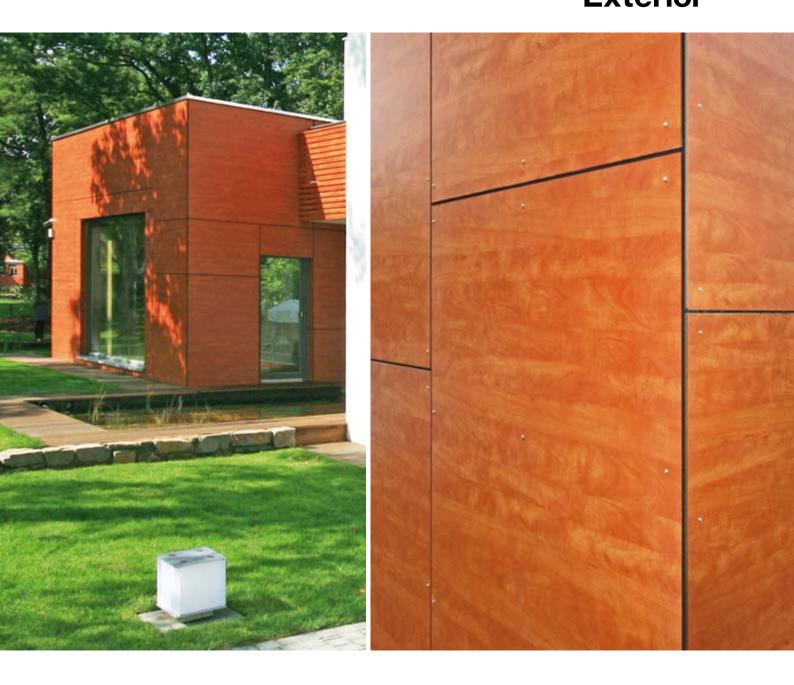

Architecture can't be invented anew. The idea is more that of transforming materials, ornaments and typologies that already exist. And with FunderMax Exterior, you'll have an innovative and sustainable building material in a multitude of variants to help you realise your idea creatively

### Quality

Max Exterior panels are duromer high-pressure laminates (HPL) in accordance with EN 438-6 Type EDF that are produced in lamination presses under great pressure and high temperature. Double-hardened acrylic PUR resins provide extremely effective weather protection that is particularly suitable for long-lasting balconies and façade claddings.