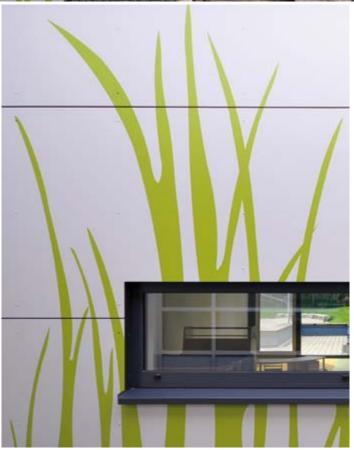

- \_structuring of large surfaces
- \_back-ventilation for an optimal indoor climate
- \_curved shapes

Project\_Kindergarten Greifswald

Country\_Germany

Design\_\_Drebing Ehmke Architekten Images\_\_ThyssenKrupp Plastics GmbH Decors 0647 NT, 0687 NT, 0851 NT

#### Ovular form. Intense yellow.

The outward appearance of this day-care centre is structured by a network of panel joints defined by the horizontal and vertical axes of the facade's various openings. The entrance is the focus of an intense yellow which fades to an almost-white light yellow along the facade, drawing the gaze to the oval's flattest point at the centre.